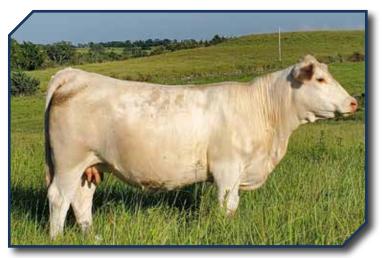

## **FINK MISS 0461 5784 GS**

M6 NEW STANDARD 842 P ET FINK GOLD STANDARD 0153 EM799353 FINKS MISS 25503575BUDET

VPI FREE LUNCH 708T FINK MISS 5784 9635 FL EF1221252 FINK MISS 9635 5651 GM

**Top 15% TSI, 15% Udder, 25% Teat.** This heifer has some nice females backing her up. Way back is Gain and Grade and HCR Flash 5074. Two of the top 3 proven bulls in the breed for marbling! *Bred AI 6/8 to LCC Hondo exposed to LCC Hondo until August 15.* 