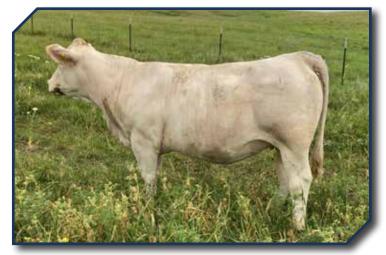

## Dam (4294) #3 in the entire breed for Marbling!----

WWY YWT SC MK CE MCE MWY

REA FAT MA

Lot 22- Fink Perfection 0432 7525 FL

Lot 23- LCC Miss Lady 0459 4294 GS

24