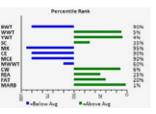

## Dam (4294) #3 in the entire breed for Marbling!----

WWY YWT SC MK CE MCE MWY

REA FAT MA

Lot 22- Fink Perfection 0432 7525 FL

Lot 23- LCC Miss Lady 0459 4294 GS

24