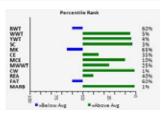

|                                             | Percentile Rank |                                        |
|---------------------------------------------|-----------------|----------------------------------------|
| BWT<br>WWT<br>SC<br>MK<br>CE<br>MCE<br>MWWT | -               | 25%<br>20%<br>15%<br>60%<br>15%<br>60% |
| CW<br>REA<br>FAT<br>MARB                    | J B b           | 4%<br>60%<br>60%<br>5%                 |