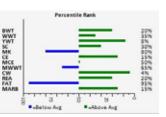

|                                             | Percentile Rank |                                        |
|---------------------------------------------|-----------------|----------------------------------------|
| BWT<br>WWT<br>SC<br>MK<br>CE<br>MCE<br>MWWT | -               | 25%<br>20%<br>15%<br>60%<br>15%<br>60% |
| CW<br>REA<br>FAT<br>MARB                    | J B b           | 4%<br>60%<br>60%<br>5%                 |