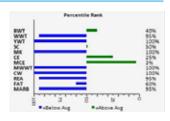

|                                                                 | Percentile Rank |      |
|-----------------------------------------------------------------|-----------------|------|
| BWT<br>WWT<br>SC<br>MK<br>CE<br>MCE<br>MCE<br>KA<br>FAT<br>MARB |                 | **** |
| -                                                               | -Below Avg Avg  |      |