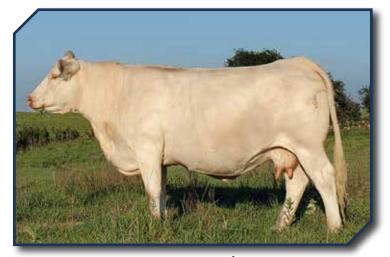

## Dam (4294) #3 in the entire breed for Marbling!----

WWY YWT SC MK CE MCE MWY

REA FAT MA

Lot 22- Fink Perfection 0432 7525 FL

Lot 23- LCC Miss Lady 0459 4294 GS

24