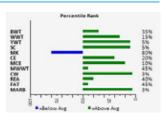

|                                                                 | Percentile Rank |      |
|-----------------------------------------------------------------|-----------------|------|
| BWT<br>WWT<br>SC<br>MK<br>CE<br>MCE<br>MCE<br>KA<br>FAT<br>MARB |                 | **** |
| -                                                               | -Below Avg Avg  |      |