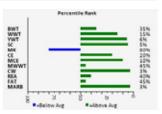

|                                             | Percentile Rank |                                        |
|---------------------------------------------|-----------------|----------------------------------------|
| BWT<br>WWT<br>SC<br>MK<br>CE<br>MCE<br>MWWT | -               | 25%<br>20%<br>15%<br>60%<br>15%<br>60% |
| CW<br>REA<br>FAT<br>MARB                    | J B b           | 4%<br>60%<br>60%<br>5%                 |