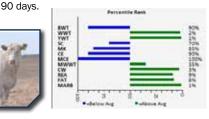

LCC Miss Lady 6333 was Ankony Farms \$24,000 pick of the Larson herd this past January at Ft. Worth! She has many relatives in this sale. They all go back to the same cow 6868 that has sold many sons and daughters throughout the United States. 6333 IS ALSO THE HIGHEST MARBLING FEMALE IN THE CHAROLAIS BREED! This is a tremendous cow that has a bright future.