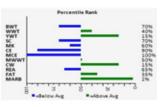

## Dam (4294) #3 in the entire breed for Marbling!----

WWY YWT SC MK CE MCE MWY

REA FAT MA

Lot 22- Fink Perfection 0432 7525 FL

Lot 23- LCC Miss Lady 0459 4294 GS

24