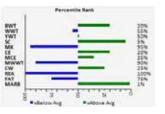

|                                                                 | Percentile Rank |      |
|-----------------------------------------------------------------|-----------------|------|
| BWT<br>WWT<br>SC<br>MK<br>CE<br>MCE<br>MCE<br>KA<br>FAT<br>MARB |                 | **** |
| -                                                               | -Below Avg Avg  |      |