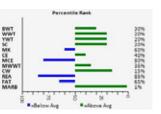

|                                             | Percentile Rank |                                        |
|---------------------------------------------|-----------------|----------------------------------------|
| BWT<br>WWT<br>SC<br>MK<br>CE<br>MCE<br>MWWT | -               | 25%<br>20%<br>15%<br>60%<br>15%<br>60% |
| CW<br>REA<br>FAT<br>MARB                    | J B b           | 4%<br>60%<br>60%<br>5%                 |