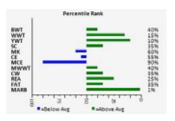

|                                                                 | Percentile Rank |      |
|-----------------------------------------------------------------|-----------------|------|
| BWT<br>WWT<br>SC<br>MK<br>CE<br>MCE<br>MCE<br>KA<br>FAT<br>MARB |                 | **** |
| -                                                               | -Below Avg Avg  |      |