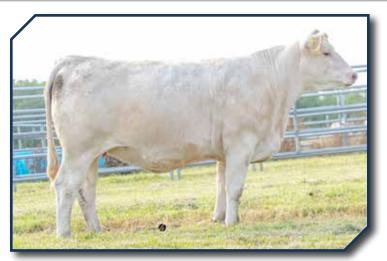

LCC Miss Lady 6333 was Ankony Farms \$24,000 pick of the Larson herd this past January at Ft. Worth! She has many relatives in this sale. They all go back to the same cow 6868 that has sold many sons and daughters throughout the United States. 6333 IS ALSO THE HIGHEST MARBLING FEMALE IN THE CHAROLAIS BREED! This is a tremendous cow that has a bright future.