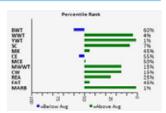

LCC Miss Lady 6333 was Ankony Farms \$24,000 pick of the Larson herd this past January at Ft. Worth! She has many relatives in this sale. They all go back to the same cow 6868 that has sold many sons and daughters throughout the United States. 6333 IS ALSO THE HIGHEST MARBLING FEMALE IN THE CHAROLAIS BREED! This is a tremendous cow that has a bright future.