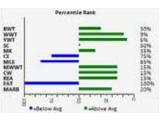

## Dam (4294) #3 in the entire breed for Marbling!----

WWY YWT SC MK CE MCE MWY

REA FAT MA

Lot 22- Fink Perfection 0432 7525 FL

Lot 23- LCC Miss Lady 0459 4294 GS

24