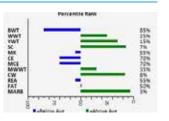

LCC Miss Lady 6333 was Ankony Farms \$24,000 pick of the Larson herd this past January at Ft. Worth! She has many relatives in this sale. They all go back to the same cow 6868 that has sold many sons and daughters throughout the United States. 6333 IS ALSO THE HIGHEST MARBLING FEMALE IN THE CHAROLAIS BREED! This is a tremendous cow that has a bright future.