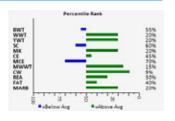

## Dam (4294) #3 in the entire breed for Marbling!----

WWY YWT SC MK CE MCE MWY

REA FAT MA

Lot 22- Fink Perfection 0432 7525 FL

Lot 23- LCC Miss Lady 0459 4294 GS

24