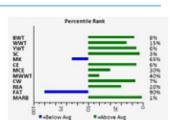

LT RIO BLANCO 1234 P VPI FREE LUNCH 708T VPI MISS DUCHESS 404 P M736773

M6 GRID MAKER 104 PET FINK PERFECTION 7738 248 GM FT EF1084119 M6 MS E46'S DUKE 248 PET

Top 2% TSI, Full Sister to 3834! Still very nice udder. One front foot has a vertical crack it has not affected her movement, 3832 has been a donor for several years also. She does have scar tissue on left side. We will never know be sure what it's from but we have had guesses of a lion, unusual cuts, and abscesses, it hasn't hurt her health!

Bred AI 6/13 to LCC Hondo exposed to LCC Hondo until August 15. **#22 in the breed for Marbling!** (2013 born) #24 in the breed for TSI! (2013 born)

Lot 11- Fink Perfection 3832 7738 FL

FINK KISSES 7536 3823 FL