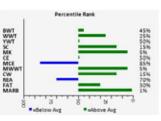

## Dam (4294) #3 in the entire breed for Marbling!----

WWY YWT SC MK CE MCE MWY

REA FAT MA

Lot 22- Fink Perfection 0432 7525 FL

Lot 23- LCC Miss Lady 0459 4294 GS

24