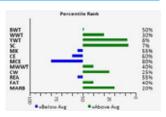

## Dam (4294) #3 in the entire breed for Marbling!----

WWY YWT SC MK CE MCE MWY

REA FAT MA

Lot 22- Fink Perfection 0432 7525 FL

Lot 23- LCC Miss Lady 0459 4294 GS

24