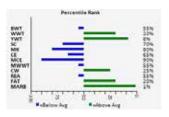

|                                                                 | Percentile Rank |      |
|-----------------------------------------------------------------|-----------------|------|
| BWT<br>WWT<br>SC<br>MK<br>CE<br>MCE<br>MCE<br>KA<br>FAT<br>MARB |                 | **** |
| -                                                               | -Below Avg Avg  |      |