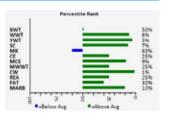

## **FINK MISS 0461 5784 GS**

M6 NEW STANDARD 842 P ET FINK GOLD STANDARD 0153 EM799353 FINKS MISS 25503575BUDET

VPI FREE LUNCH 708T FINK MISS 5784 9635 FL EF1221252 FINK MISS 9635 5651 GM

**Top 15% TSI, 15% Udder, 25% Teat.** This heifer has some nice females backing her up. Way back is Gain and Grade and HCR Flash 5074. Two of the top 3 proven bulls in the breed for marbling! *Bred AI 6/8 to LCC Hondo exposed to LCC Hondo until August 15.* 

D0B: 8/25/2020 • EF1307338 • F LT RIO BRAVO 3181 P M6 MS GRID MAKER 2175 ET RC BUDSMYDAD 225 POLLED WCR MISS TRADITION 3575

LT RIO BLANCO 1234 P VPI MISS DUCHESS 404 P M6 GRID MAKER 104 PET FINKS MISS 5651 1806 GG