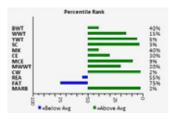

## Dam (4294) #3 in the entire breed for Marbling!----

WWY YWT SC MK CE MCE MWY

REA FAT MA

Lot 22- Fink Perfection 0432 7525 FL

Lot 23- LCC Miss Lady 0459 4294 GS

24

LCC Miss Lady 6333 was Ankony Farms \$24,000 pick of the Larson herd this past January at Ft. Worth! She has many relatives in this sale. They all go back to the same cow 6868 that has sold many sons and daughters throughout the United States. 6333 IS ALSO THE HIGHEST MARBLING FEMALE IN THE CHAROLAIS BREED! This is a tremendous cow that has a bright future.