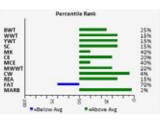

## Dam (4294) #3 in the entire breed for Marbling!----

WWY YWT SC MK CE MCE MWY

REA FAT MA

Lot 22- Fink Perfection 0432 7525 FL

Lot 23- LCC Miss Lady 0459 4294 GS

24