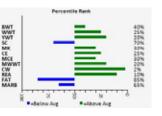

## Dam (4294) #3 in the entire breed for Marbling!----

WWY YWT SC MK CE MCE MWY

REA FAT MA

Lot 22- Fink Perfection 0432 7525 FL

Lot 23- LCC Miss Lady 0459 4294 GS

24