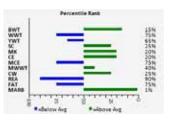

## Dam (4294) #3 in the entire breed for Marbling!----

WWY YWT SC MK CE MCE MWY

REA FAT MA

Lot 22- Fink Perfection 0432 7525 FL

Lot 23- LCC Miss Lady 0459 4294 GS

24