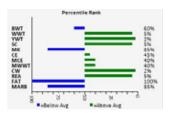

Dam (4294) #3 in the entire breed for Marbling!—

"8007" Is a full sister to lots 23 & 24.. She sold to Ankony Farms, Virgil Lovell for \$26,000 this past spring at The Sale of Excellence, pick of Fink herd.