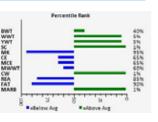

## Dam (4294) #3 in the entire breed for Marbling!----

WWY YWT SC MK CE MCE MWY

REA FAT MA

Lot 22- Fink Perfection 0432 7525 FL

Lot 23- LCC Miss Lady 0459 4294 GS

24