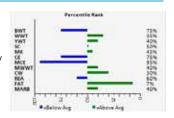

## **FINK MISS 0461 5784 GS**

M6 NEW STANDARD 842 P ET FINK GOLD STANDARD 0153 EM799353 FINKS MISS 25503575BUDET

VPI FREE LUNCH 708T FINK MISS 5784 9635 FL EF1221252 FINK MISS 9635 5651 GM

**Top 15% TSI, 15% Udder, 25% Teat.** This heifer has some nice females backing her up. Way back is Gain and Grade and HCR Flash 5074. Two of the top 3 proven bulls in the breed for marbling! *Bred AI 6/8 to LCC Hondo exposed to LCC Hondo until August 15.* 

D0B: 8/25/2020 • EF1307338 • F LT RIO BRAVO 3181 P M6 MS GRID MAKER 2175 ET RC BUDSMYDAD 225 POLLED WCR MISS TRADITION 3575

LT RIO BLANCO 1234 P VPI MISS DUCHESS 404 P M6 GRID MAKER 104 PET FINKS MISS 5651 1806 GG