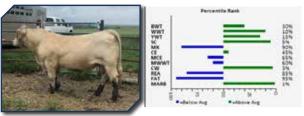

Dam (4294) #3 in the entire breed for Marbling!—

"8007" Is a full sister to lots 23 & 24.. She sold to Ankony Farms, Virgil Lovell for \$26,000 this past spring at The Sale of Excellence, pick of Fink herd.