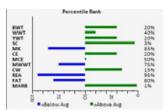

|                                                                 | Percentile Rank |      |
|-----------------------------------------------------------------|-----------------|------|
| BWT<br>WWT<br>SC<br>MK<br>CE<br>MCE<br>MCE<br>KA<br>FAT<br>MARB |                 | **** |
| -                                                               | -Below Avg Avg  |      |