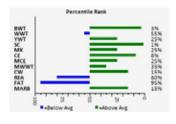

|                                                                 | Percentile Rank |      |
|-----------------------------------------------------------------|-----------------|------|
| BWT<br>WWT<br>SC<br>MK<br>CE<br>MCE<br>MCE<br>KA<br>FAT<br>MARB |                 | **** |
| -                                                               | -Below Avg Avg  |      |