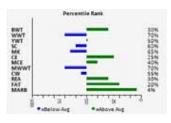

|                                             | Percentile Rank |                                        |
|---------------------------------------------|-----------------|----------------------------------------|
| BWT<br>WWT<br>SC<br>MK<br>CE<br>MCE<br>MWWT | -               | 25%<br>20%<br>15%<br>60%<br>15%<br>60% |
| CW<br>REA<br>FAT<br>MARB                    | J B b           | 4%<br>60%<br>60%<br>5%                 |