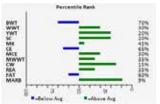

## **FINK MISS 0461 5784 GS**

M6 NEW STANDARD 842 P ET FINK GOLD STANDARD 0153 EM799353 FINKS MISS 25503575BUDET

VPI FREE LUNCH 708T FINK MISS 5784 9635 FL EF1221252 FINK MISS 9635 5651 GM

**Top 15% TSI, 15% Udder, 25% Teat.** This heifer has some nice females backing her up. Way back is Gain and Grade and HCR Flash 5074. Two of the top 3 proven bulls in the breed for marbling! *Bred AI 6/8 to LCC Hondo exposed to LCC Hondo until August 15.* 

D0B: 8/25/2020 • EF1307338 • F LT RIO BRAVO 3181 P M6 MS GRID MAKER 2175 ET RC BUDSMYDAD 225 POLLED WCR MISS TRADITION 3575

LT RIO BLANCO 1234 P VPI MISS DUCHESS 404 P M6 GRID MAKER 104 PET FINKS MISS 5651 1806 GG