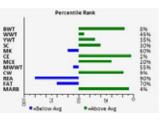

## Dam (4294) #3 in the entire breed for Marbling!----

WWY YWT SC MK CE MCE MWY

REA FAT MA

Lot 22- Fink Perfection 0432 7525 FL

Lot 23- LCC Miss Lady 0459 4294 GS

24