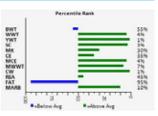

|                                                                 | Percentile Rank |      |
|-----------------------------------------------------------------|-----------------|------|
| BWT<br>WWT<br>SC<br>MK<br>CE<br>MCE<br>MCE<br>KA<br>FAT<br>MARB |                 | **** |
| -                                                               | -Below Avg Avg  |      |