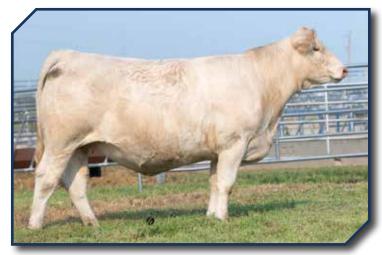

LT LEDGER 0332 P ACE-ORR LOCK N LOAD 243P M836295 ORR'S MS PETUNIA 941P

FINK GOLD STANDARD 0153 FINK MISS LADY 8007 4294 GS EF1267899 MF MISS LADY 4294 6868 FL

**Top 3% TSI.** Dam of this female was Ankony's pick of Fink cows this spring. Pick sold at the Sale of Excellence in May for \$26,000. Lined up to Megan's Lady family. This female has a touch more frame, but made very nice. Sells open. D0B: 9/5/2021 • EF1323098 LT BLUEGRASS 4017 P LT BRENDA 6120 PLD ACE-ORR MAKERS MARK 689 ORR'S MS PETUNIA 0054 ET