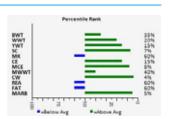

|                                             | Percentile Rank |                                        |
|---------------------------------------------|-----------------|----------------------------------------|
| BWT<br>WWT<br>SC<br>MK<br>CE<br>MCE<br>MWWT | -               | 25%<br>20%<br>15%<br>60%<br>15%<br>60% |
| CW<br>REA<br>FAT<br>MARB                    | J B b           | 4%<br>60%<br>60%<br>5%                 |