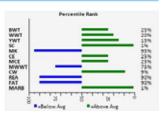

|                                             | Percentile Rank |                                        |
|---------------------------------------------|-----------------|----------------------------------------|
| BWT<br>WWT<br>SC<br>MK<br>CE<br>MCE<br>MWWT | -               | 25%<br>20%<br>15%<br>60%<br>15%<br>60% |
| CW<br>REA<br>FAT<br>MARB                    | J B b           | 4%<br>60%<br>60%<br>5%                 |