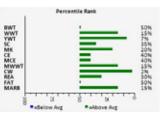

## **FINK MISS 0461 5784 GS**

M6 NEW STANDARD 842 P ET FINK GOLD STANDARD 0153 EM799353 FINKS MISS 25503575BUDET

VPI FREE LUNCH 708T FINK MISS 5784 9635 FL EF1221252 FINK MISS 9635 5651 GM

**Top 15% TSI, 15% Udder, 25% Teat.** This heifer has some nice females backing her up. Way back is Gain and Grade and HCR Flash 5074. Two of the top 3 proven bulls in the breed for marbling! *Bred AI 6/8 to LCC Hondo exposed to LCC Hondo until August 15.* 

D0B: 8/25/2020 • EF1307338 • F LT RIO BRAVO 3181 P M6 MS GRID MAKER 2175 ET RC BUDSMYDAD 225 POLLED WCR MISS TRADITION 3575

LT RIO BLANCO 1234 P VPI MISS DUCHESS 404 P M6 GRID MAKER 104 PET FINKS MISS 5651 1806 GG