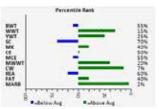

## Dam (4294) #3 in the entire breed for Marbling!----

WWY YWT SC MK CE MCE MWY

REA FAT MA

Lot 22- Fink Perfection 0432 7525 FL

Lot 23- LCC Miss Lady 0459 4294 GS

24