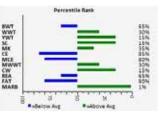

|                                             | Percentile Rank |                                        |
|---------------------------------------------|-----------------|----------------------------------------|
| BWT<br>WWT<br>SC<br>MK<br>CE<br>MCE<br>MWWT | -               | 25%<br>20%<br>15%<br>60%<br>15%<br>60% |
| CW<br>REA<br>FAT<br>MARB                    | J B b           | 4%<br>60%<br>60%<br>5%                 |