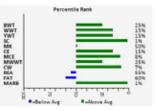

|                                                                 | Percentile Rank |      |
|-----------------------------------------------------------------|-----------------|------|
| BWT<br>WWT<br>SC<br>MK<br>CE<br>MCE<br>MCE<br>KA<br>FAT<br>MARB |                 | **** |
| -                                                               | -Below Avg Avg  |      |