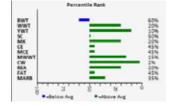

## Dam (4294) #3 in the entire breed for Marbling!----

WWY YWT SC MK CE MCE MWY

REA FAT MA

Lot 22- Fink Perfection 0432 7525 FL

Lot 23- LCC Miss Lady 0459 4294 GS

24

LCC Miss Lady 6333 was Ankony Farms \$24,000 pick of the Larson herd this past January at Ft. Worth! She has many relatives in this sale. They all go back to the same cow 6868 that has sold many sons and daughters throughout the United States. 6333 IS ALSO THE HIGHEST MARBLING FEMALE IN THE CHAROLAIS BREED! This is a tremendous cow that has a bright future.