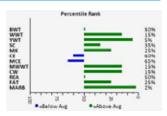

|                                                                 | Percentile Rank |      |
|-----------------------------------------------------------------|-----------------|------|
| BWT<br>WWT<br>SC<br>MK<br>CE<br>MCE<br>MCE<br>KA<br>FAT<br>MARB |                 | **** |
| -                                                               | -Below Avg Avg  |      |