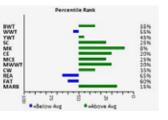

## **FINK MISS 0461 5784 GS**

M6 NEW STANDARD 842 P ET FINK GOLD STANDARD 0153 EM799353 FINKS MISS 25503575BUDET

VPI FREE LUNCH 708T FINK MISS 5784 9635 FL EF1221252 FINK MISS 9635 5651 GM

**Top 15% TSI, 15% Udder, 25% Teat.** This heifer has some nice females backing her up. Way back is Gain and Grade and HCR Flash 5074. Two of the top 3 proven bulls in the breed for marbling! *Bred AI 6/8 to LCC Hondo exposed to LCC Hondo until August 15.* 

D0B: 8/25/2020 • EF1307338 • F LT RIO BRAVO 3181 P M6 MS GRID MAKER 2175 ET RC BUDSMYDAD 225 POLLED WCR MISS TRADITION 3575

LT RIO BLANCO 1234 P VPI MISS DUCHESS 404 P M6 GRID MAKER 104 PET FINKS MISS 5651 1806 GG

|                                                                 | Percentile Rank |      |
|-----------------------------------------------------------------|-----------------|------|
| BWT<br>WWT<br>SC<br>MK<br>CE<br>MCE<br>MCE<br>KA<br>FAT<br>MARB |                 | **** |
| -                                                               | -Below Avg Avg  |      |