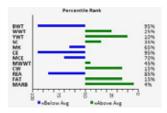

M6 NEW STANDARD 842 P ET FINK GOLD STANDARD 0153 EM799353 FINKS MISS 25503575BUDET

VPI FREE LUNCH 708T MF MISS LADY 4294 6868 FL EF1201799 MF MISS LADY 6868

**Top 4% TSI, 15% Udder, 35% Teat.** Full sister to "8007" pictured below. A very deep bodied cow type of heifer. The dam of these two is still producing embryos ! There isn't very many direct daughters of this dam so this is a rare opportunity.

Bred AI 6/7 to Red Angus Wideload (sexed male) exposed to LCC Hondo until August 15.

## Dam (4294) #3 in the entire breed for Marbling!----

WWY YWT SC MK CE MCE MWY

REA FAT MA

Lot 22- Fink Perfection 0432 7525 FL

Lot 23- LCC Miss Lady 0459 4294 GS

24